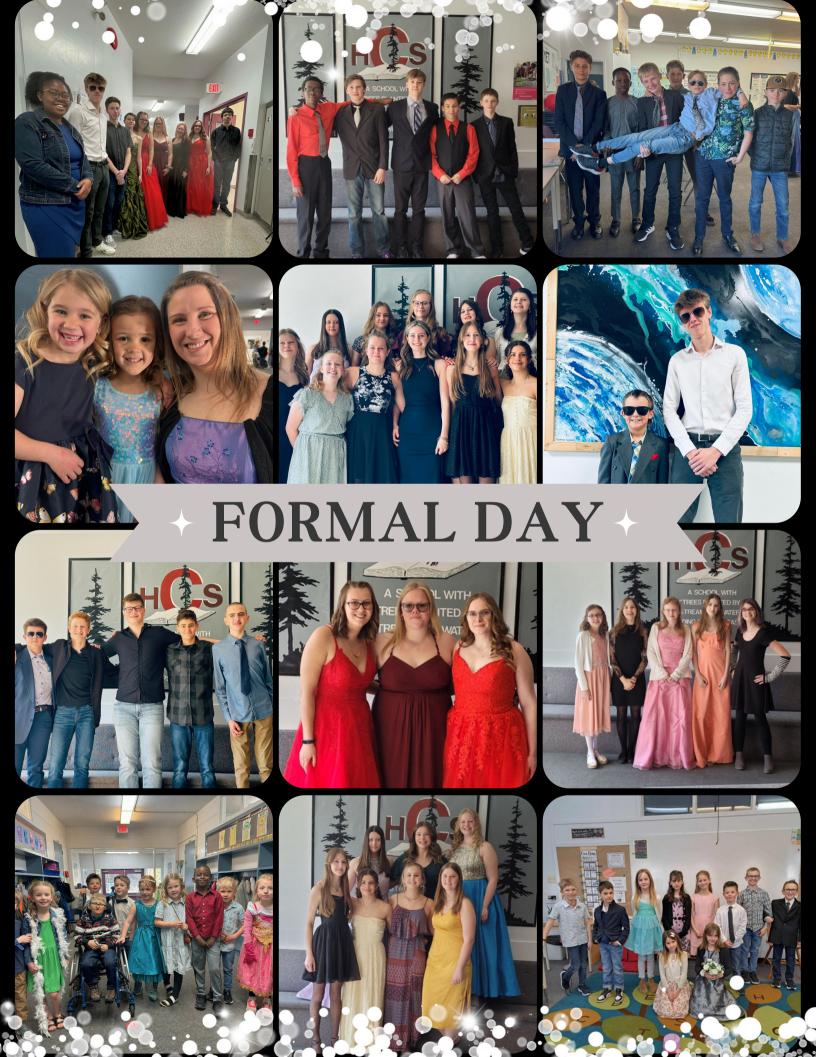

ptions using materials like bubble wrap, feathers, and garbage bags to protect an egg. Each contraption had to protect the egg when dropped from four different height levels before it could be deemed effective. On Egg Drop day, anticipation filled the air as the students gathered outside to watch their creations be hoisted and released. Cheers erupted as most eggs survived unscathed. It was a day that showcased the grade 6 students' engineering skills and their spirit of determination.



# THURSDAY MAY 25 @ 9:30 AM - 12 PM Everyone is welcome to attend.

"YOU'VE SEEN THE REST, GO WITH THE BEST!!!" J&G STICKERS,



WE ARE SELLING OUR SELF-DESIGNED
AND PRINTED STICKERS!

WE ARE CHARGING \$1 FOR A SMALL STICKER AND \$2 FOR A LARGE STICKER.





HCS's Student Handmade Market