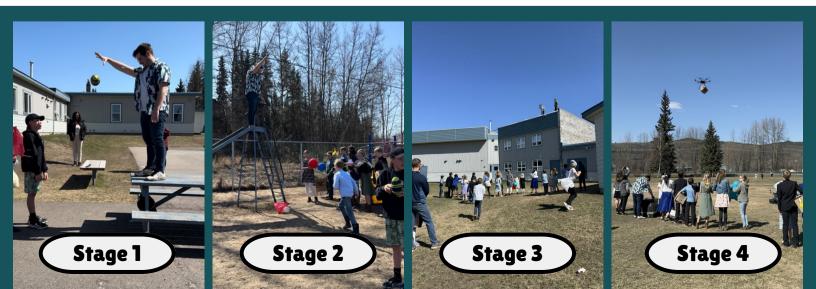

Contact salmon@psf.ca for more info

**FOUNDATION** 

In the sixth-grade classroom, students eagerly participated in Egg Drop Day. Earlier that week, they had constructed contraptions using materials like bubble wrap, feathers, and garbage bags to protect an egg. Each contraption had to protect the egg when dropped from four different height levels before it could be deemed effective. On Egg Drop day, anticipation filled the air as the students gathered outside to watch their creations be hoisted and released. Cheers erupted as most eggs survived unscathed. It was a day that showcased the grade 6 students' engineering skills and their spirit of determination.