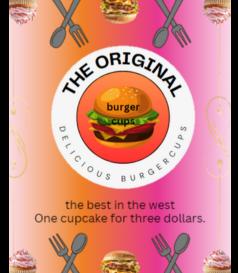

# THURSDAY MAY 25 @ 9:30 AM - 12 PM Everyone is welcome to attend.

"YOU'VE SEEN THE REST, GO WITH THE BEST!!!" J&G STICKERS,

WE ARE SELLING OUR SELF-DESIGNED
AND PRINTED STICKERS!

WE ARE CHARGING \$1 FOR A SMALL STICKER AND \$2 FOR A LARGE STICKER.

HCS's Student Handmade Market